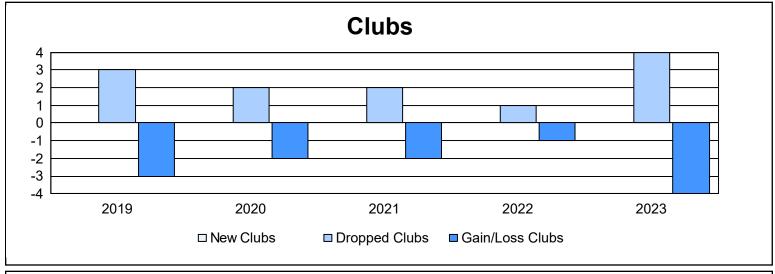

District 107 H As of June 2023 Cumulative

| Year      | New<br>Clubs | Dropped<br>Clubs | Gain/<br>Loss<br>Clubs | New<br>Members | Charter<br>Members | Reinstate<br>Members | Transfer<br>Members | Total<br>Member<br>Added | Total<br>Members<br>Dropped | Gain/<br>Loss<br>Members |
|-----------|--------------|------------------|------------------------|----------------|--------------------|----------------------|---------------------|--------------------------|-----------------------------|--------------------------|
| 2018-2019 | 0            | 3                | -3                     | 56             | 2                  | 2                    | 11                  | 71                       | 108                         | -37                      |
| 2019-2020 | 0            | 2                | -2                     | 44             | 0                  | 0                    | 4                   | 48                       | 133                         | -85                      |
| 2020-2021 | 0            | 2                | -2                     | 44             | 1                  | 1                    | 13                  | 59                       | 121                         | -62                      |
| 2021-2022 | 0            | 1                | -1                     | 46             | 0                  | 1                    | 2                   | 49                       | 101                         | -52                      |
| 2022-2023 | 0            | 4                | -4                     | 63             | 2                  | 0                    | 30                  | 95                       | 139                         | -44                      |
| Average   | 0            | 2                | -2                     | 51             | 1                  | 1                    | 12                  | 64                       | 120                         | -56                      |